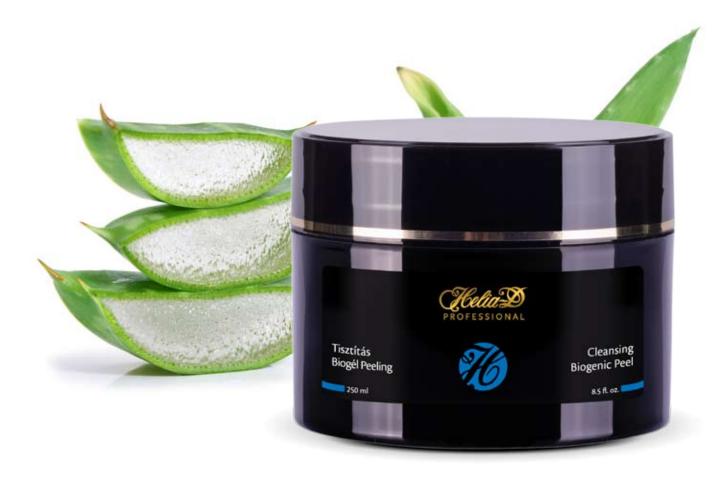

#### Biogenic Peel

#### Gentle mechanical peeling

This soft gel peel effectively removes dead epithelial cells and contaminations from the skin. The olive seed powder in the Peel provides a stimulating micro-massage. After the peel has been applied, the plant-based active ingredients begin to revitalise and hydrate the client's skin. Recommended for all skin types.

Active ingredients: Aloe Vera, Zirhafirm (firming herbal complex), Allantoin, Olive seed powder, Provitamin B5.

250 ml