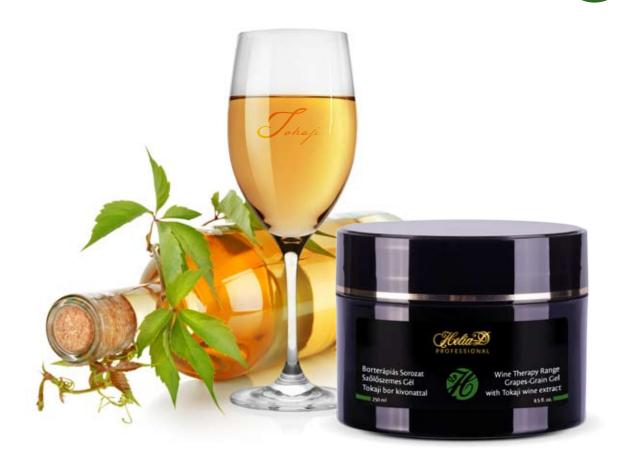

Active ingredients: Progeline™ - Collagen production regulating peptide, Argan stem cell, Evening-Primrose oil, Marigold oil, Vitamin E, Shea butter.

250 ml

When creating our products we have used a Hungarian speciality, the silky and dense tokaji aszú wine. The tokaji essence is the juice slowly pressed out from the aszú-grapes by their own weight, which mainly contains sugars, amino acids and vitamins. By adding tokaji aszú and the essence to the cosmetic products, we increase the hydrating effect of the cosmetics, which is beneficial to the metabolism of the skin and improves blood circulation. All beneficial effects of the tokaji aszú and the essence are present in the Helia-D Wine Therapy Series.

#### Grape Gel with Tokaji Wine Extract

Surface and deep hydration

The Helia-D Tokaji Grape Gel with Tokaji wine extract also includes the most important ingredient of the Tokaji Aszú wines, the tokaji aszú grains, besides the tokaji aszú and essence. The synergy of the gel's active ingredients has a profound effect on the processes of cell renewal, the rejuvenation and hydration of the skin. The high concentration of active ingredients in the Helia-D Grape Seed Gel protect, moisturise, and regenerate the skin, with the added effect of decreasing inflammation and strengthening the skin's collagen fibres. By leaving the grape seeds out, you can introduce the gel to the deeper layers with ultrasound. Recommended for all skin types.