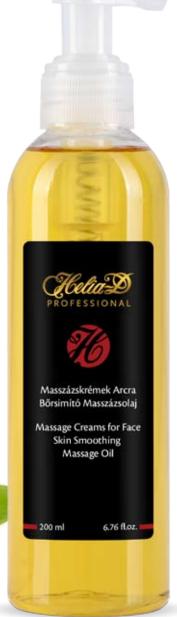

#### Skin Smoothing Massage Oil

For the face and body, alone or with a cream

The massage oil uses only herbal oils that have a high vitamin E and F content, so it protects and regenerates the skin, refills the missing lipid film and reduces inflammation. The Skin Smoothing massage oil is a mixture of grape seed oil, calendula oil and corn germ oil. The grape seed oil ensures the skin's elasticity, along with its smoothness and youthful appearance, prevents aging and regenerates collagen tissue. Calendula oil has an anti-inflammatory and skin regenerating effect. Primarily recommended for dry, dehydrated skin with low lipid level.

#### Active ingredients:

100% herbal oil, paraben free, pleasant orange scent.

The Skin Smoothing Massage Oil is recommended for face and body massage, and can also be used to enrich any massage cream.