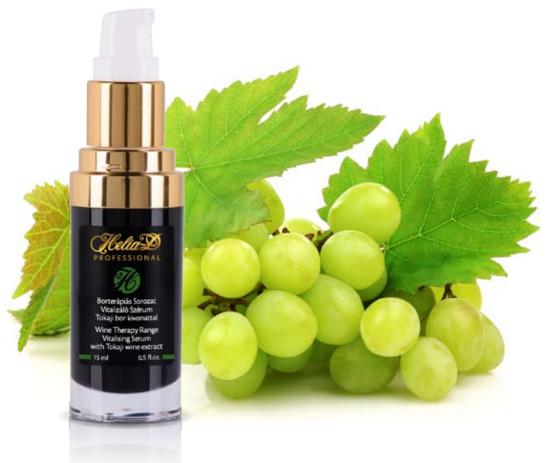

#### Vitalising Serum with Tokaji Wine Extract

Immediate hydrating effect in the deeper layers of the skin

The Helia-D Vitalising Serum is suitable for ultrasound treatments and recommended for treatments with cosmetic instruments. The hyaluronic acid enhances hydration and fills up the smaller ridges of the skin. This significantly improves the flexibility of the skin due to refilling its moisture reserves. The Helia-D Vitalizing Serum with Tokaji Wine extract contains bioactive compounds from the aszú grapes, which help the cell regeneration processes and aid skin renewal. Recommended for all skin types.

Active ingredients: Tokaji Aszú, Tokaji Aszú Essence, Hyaluron acid, Hydromanil.