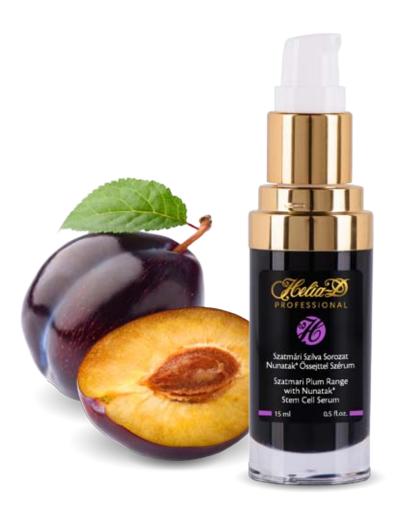

## SZATMÁRI PLUM SERIES WITH NUNATAK® STEM CELLS

The Szatmári Plum Series with Nunatak® Stem Cells was developed especially for sensitive, aging skin. Firming, lifting and anti-inflammation effect that makes the skin elastic and firm and the depth of the wrinkles is reduced. Szatmári Plum has a significant Vitamin P content, so it's especially suitable for treating and nourishing sensitive skin prone to inflammation. PhytoCellTec™ Nunatak® is a stem cell extracted from the Saponaria Pumila (Dwarf Soapwort) flower that survived the Ice Age due to its extraordinary adaptability. It's still found on ice covered mountains (Nunatak), constantly exposed to low temperatures and high UV radiation, therefore it developed a self-defence mechanism that can protect it from these environmental hazards. These strong survival capabilities of the Saponaria Pumila can be transferred to the human skin with the Nunatak® Stem Cells extracted with the PhytoCellTec TM technology. The Nunatak® Stem Cells and the Szatmári Plum improves the skin structure, increases cell activity and reduces the depth of the wrinkles.

#### Szatmári Plum Nunatak® Stem Cell Serum

For sensitive skin - immediate lifting effect

This serum has an immediate tightening effect due to its high Nunatak® Stem Cell content that activates collagen and elastic fibre production in the skin. Hyaluronic acid improves the hydrating effect and improves the water retaining capacity of the skin. With the Szatmári Plum, this serum is suitable for all skin types due to its anti-inflammation and wound healing effects. The serum is suitable for ultrasound treatments and recommended for other treatments with cosmetic instruments.

Active ingredients: Sodium Hyaluronate, PCT Nunatak, Plum extract.