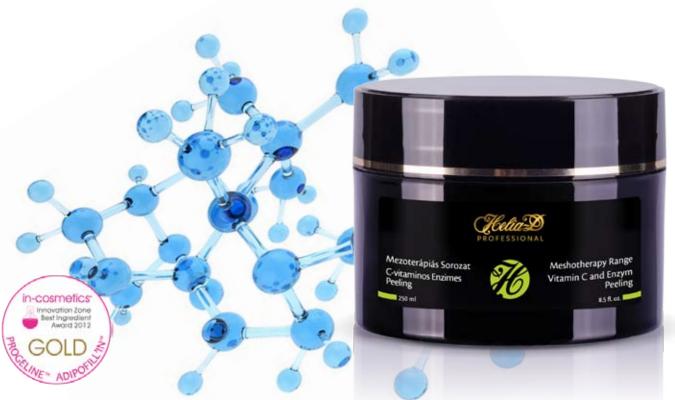

#### MESOTHERAPY SERIES

In our mesotherapy series we have used the findings of the newest cosmetic research. We use peptides and anti-wrinkle ingredients that provide visible success during non-needle mesotherapy treatments. We choose Progeline™ and Adipofillin™, which won the prize for most innovative cosmetic active ingredient in 2012. Adipofill'in™ stimulates the growth of the fatty layer under the skin, which reduces the depth of the wrinkles. During the research a group of volunteers between the ages 40-60 was tested, they used Adipofill'in™ twice every day for 2 months. The results: the roughness of the wrinkles was reduced by 27% and their depth by 35%.

#### Vitamin C and Enzym Peeling

Removes dead skin cells - recommended together with the Magic Algae Mask

A keratin based enzymatic peeling product, which contains a high dose of Vitamin C. Its special feature is the micro-capsulated Keratoclean®PB, which dissolves the top layer of the epidermis without irritation, and by doing so it softens the skin and assists cell rejuvenation and the deeper penetration of active ingredients. The vitamin C content promotes the production of collagen. Because of its Cream-like consistency it is easy to use during a massage; it is absorbed into the skin well. As a result, the skin becomes visibly smoother, it becomes silky to the touch and more elastic. We recommend it as a brief pre-treatment before mesotherapy, or any other cosmetic therapy, for all skin types. Whether used by itself or with the Magic Algae Mask, wash it off thoroughly after the 10-15 minutes of treatment time.

Active ingredients: Keratoclean® PB – peeling enzyme, Ascorbic acid (vitamin C), lactic acid, marigold oil, Shea-butter.

TIP

You can increase the effect of the Vitamin C and Enzym Peeling product if you apply the Magic Alginate Peeling Mask on top of it. This doubles the effectiveness of the peeling and gives a really spectacular result.