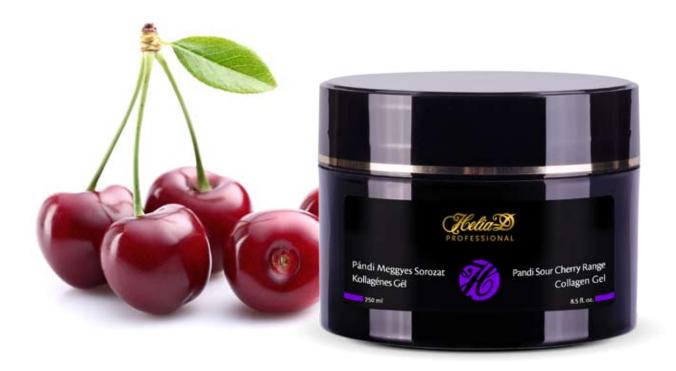

#### PÁNDI SOUR CHERRY SERIES

This series is a real Hungarian speciality! Thanks to its Sour Cherry and Sea collagen content it has all features necessary for beautiful skin. Due to its high acid content, sour cherry is excellent for the treatment of seborrhoea skin. Due to its carbohydrate content it has a good moisturising and antiwrinkle effect, suitable for dehydrated skin. Due to its Vitamin A, B, C, E and P content it's a real vitamin burst for the skin, increasing its vitality. Sea collagen is rich in proteins and polysaccharides that are naturally found in the connective tissue. Effectively improves the elasticity and firmness of the skin, thus retaining its youth. Matrixyl 3000 delays the appearance of the first wrinkles, and has a strong preventative effect.

#### Pándi Sour Cherry Re-building Cream with Collagen

Delays the appearance of the first wrinkles, and reduces existing ones - for everyday use

Thanks to its sour cherry content, it has an exceptional anti-oxidant, anti-inflammation, relaxing and disinfecting effect, and intensely revitalises the skin due to its Vitamin A, B, C, E and P content. The honey and the corn germ oil increase its regenerative effect. Moreover, thanks to its Matrixyl 3000 peptide content, it has an intensive preventative and anti-wrinkle effect. This cream provides UVA and UVB protection. Recommended for all skin types where the first surface wrinkles have appeared.

#### Pándi Sour Cherry Gel with Collagen

Revitalising, moisturising

The Sour Cherry gel with Collagen has all features necessary for beautiful skin due to its rich active ingredient content and thanks to its Sour Cherry and Sea collagen content. Thanks to its gel consistency it deeply refills and moisturises the skin. Especially suitable for iontophoresis and ultrasound treatments. Recommended for all skin types.