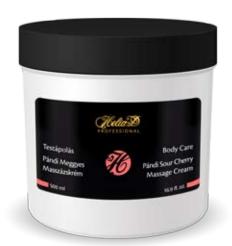

#### Pándi Sour Cherry Massage Cream

For face and body massages.

This really light consistency, revitalising massage cream with a pleasant scent is suitable for face and body massages and doesn't cause any irritation. You can increase its effectiveness with the Skin Smoothing Massage Oil. The natural Shea and Jojoba butter and the Sour Cherry seed oil richly nourishes, regenerates and moisturises the skin, while improving its flexibility and making it more resistant.

Recommended for all skin types.

Active ingredients: Vitamin E and A, Sour Cherry seed oil, Primrose oil, Marigold oil, Carrot oil.