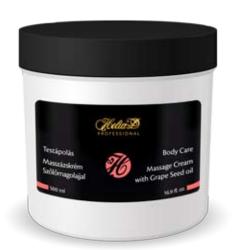

#### Massage Cream with Grape Seed Oil

For face and body massages.

This really light consistency massage cream with a pleasant scent is suitable for face and body massages and doesn't cause any irritation. You can increase its effectiveness with the Skin Smoothing Massage Oil. Richly nourishes the skin. The cold-pressed grape seed oil and the Shea butter make the skin soft and smooth. The rich active ingredients of the massage oil regenerate, hydrate and energise the skin. Recommended for all skin types.

Active ingredients: Grape seed oil, Buckthorn oil, Carrot oil.