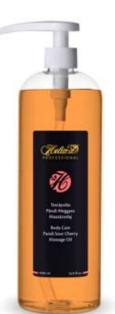

#### Pándi Sour Cherry Massage Oil

Only for body massages.

Revitalising, metabolism increasing massage cream, only for body massages. Regenerates and moisturises the skin, while improving its flexibility and making it more resistant. The rich plant oil content (marigold, sour cherry seed and sunflower oil) nourishes and revitalises the skin. It soothes both body and soul with its irresistible scent. Suitable for long massages.

Active ingredients: Vitamin E and A, Sour Cherry seed oil, Primrose oil, Marigold oil, Carrot oil.