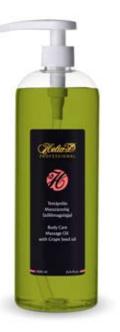

#### Massage Oil with Grape Seed Oil

Moisturising, regenerating, metabolism increasing massage oil, only for body massages.

Richly nourishes the skin. The cold-pressed grape seed oil and the Shea butter make the skin soft and smooth. The rich active ingredients of the massage oil regenerate, hydrate and energise the skin. Recommended for all skin types. It soothes both body and soul with its irresistible scent. Suitable for long massages.

Active ingredients: Grape seed oil, Buckthorn oil, Carrot oil.