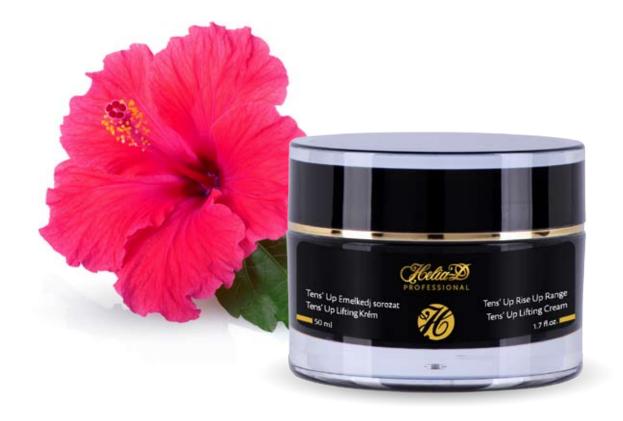

#### TENS' UP SERIES

The aging of the skin is a natural process, however this process can be made more severe by environmental factors, including the continuous effect of gravity. This series uses the most effective active ingredients to fight the premature aging of the skin, by using this series you can reduce the visible signs of the passage of time. All products effectively delay the sagging of the skin. This series also includes a light mask and a Stimulating Serum, which offer effective protection for all types of skin against an exhausted and sagging face, and give new life for the pale and colourless complexion.

#### Tens'up Lifting Cream

*Immediate, visible face contour improvement* 

Special skin smoothing cream that provides quick, immediate and visible lifting with the Tens'up active ingredient. The Tens'up active ingredient boosts collagen production. Beyond firming it provides a pleasant feeling and ensures a long lasting rejuvenation of the skin. Ideal for tired and inflexible skin that lost its colour. Recommended for exhausted, low-lipid, sagging skin.

Active ingredients: Zirhafirm Tens'up (firming herbal complex), Tara tree, Marigold oil, Corn germ oil, Shea butter, Provitamin B5.