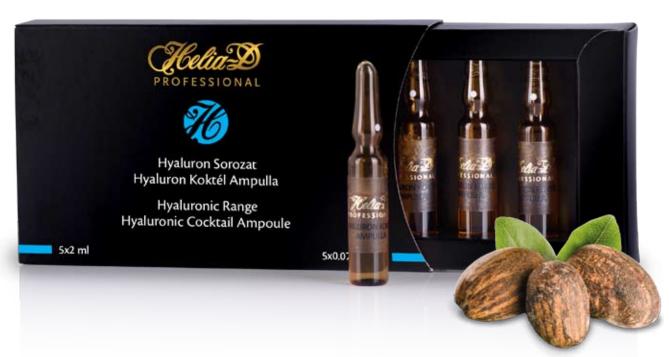

#### Hyaluronic Cocktail Ampoule

Intensive moisturising, firming and anti-wrinkle effect (5 x 2 ml ampoule package)

It's an instant moisture burst for the skin. Treats and reduces the depth of wrinkles with a complex action thanks to the Hyaluronic acid, Argan Stem Cells and Matrixyl 3000 peptides. The valuable micromolecular Hyaluron (2% concentration) has an ideal molecular weight, it can enter the deeper layer, which is also assisted by the Argan Stem Cells. This vial refills the skin from the bottom up, and offers an intensive firming effect. Highly pure, one-time use vials that can be used with mesotherapy or ultrasound. Recommended for all skin types.

Active ingredients: Argan Stem Cell, Matrixyl 3000, small molecule Hyaluronic acid.

The Hyaluron series is especially recommended for sensitive, mature skin. Thanks to the Stem Cell extract the Hyaluron Series not only removes wrinkles, but also reduces the irritation of sensitive skin.